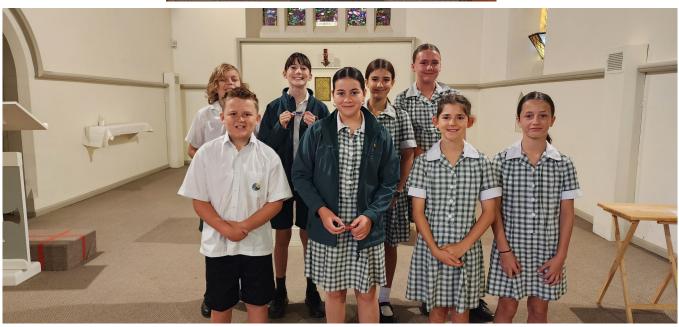

Tyler Najda       | For using feedback to make massive changes to his handwriting and for putting more effort into his work                                                                                                             |
| 6 C    | Alexander Aphram  | Congratulations, Alex! Your respect, resilience, responsibility and leadership are commendable. Your actions inspire us all. Keep up the great work!                                                                |
| 6 FP   | Ambrosia Caruana  | For making a positive start to Year Six. Ambrosia uses the disposition of resilience when facing new challenges that come with being in a new year level. Well done, Ambrosia.                                      |

# **Congratulations to our OLMC 2024 School Captains & House Leaders**





# **PTFA News**



### Jump Rope for Heart kicks off this term at OLMC!

Jump Rope for Heart is the Heart Foundation's primary school skipping challenge that helps kids move more, have fun, and raise funds for life-saving research and programs.

This year we've got a huge goal to see our student Heart Heroes at OLMC to log 40 hours of skipping throughout the program!

Register your child online, so they can receive the full benefits of the program and participate in online fundraising, simply follow the link below to get started. <a href="https://www.jumprope.org.au/parents">www.jumprope.org.au/parents</a>

Students will be skipping at school in class sports sessions and even during lunch breaks, during this time you can share their online fundraising page with family and friends to help