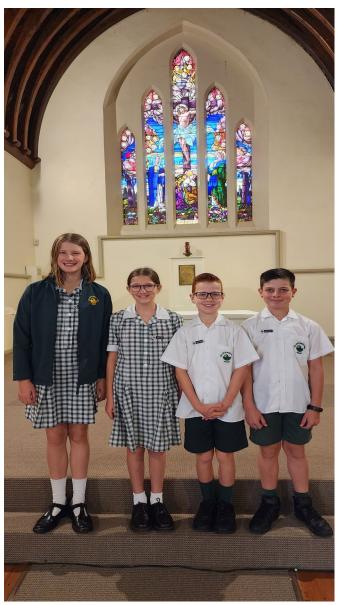

| Tyler Najda       | For using feedback to make massive changes to his handwriting and for putting more effort into his work                                                                                                             |
| 6 C    | Alexander Aphram  | Congratulations, Alex! Your respect, resilience, responsibility and leadership are commendable. Your actions inspire us all. Keep up the great work!                                                                |
| 6 FP   | Ambrosia Caruana  | For making a positive start to Year Six. Ambrosia uses the disposition of resilience when facing new challenges that come with being in a new year level. Well done, Ambrosia.                                      |

# **Congratulations to our OLMC 2024 School Captains & House Leaders**





# **PTFA News**



### Jump Rope for Heart kicks off this term at OLMC!

Jump Rope for Heart is the Heart Foundation's primary school skipping challenge that helps kids move more, have fun, and raise funds for life-saving research and programs.

This year we've got a huge goal to see our student Heart Heroes at OLMC to log 40 hours of skipping throughout the program!

Register your child online, so they can receive the full benefits of the program and participate in online fundraising, simply follow the link below to get started. <a href="https://www.jumprope.org.au/parents">www.jumprope.org.au/parents</a>

Students will be skipping at school in class sports sessions and even during lunch breaks, during this time you can share their online fundraising page with family and friends to he